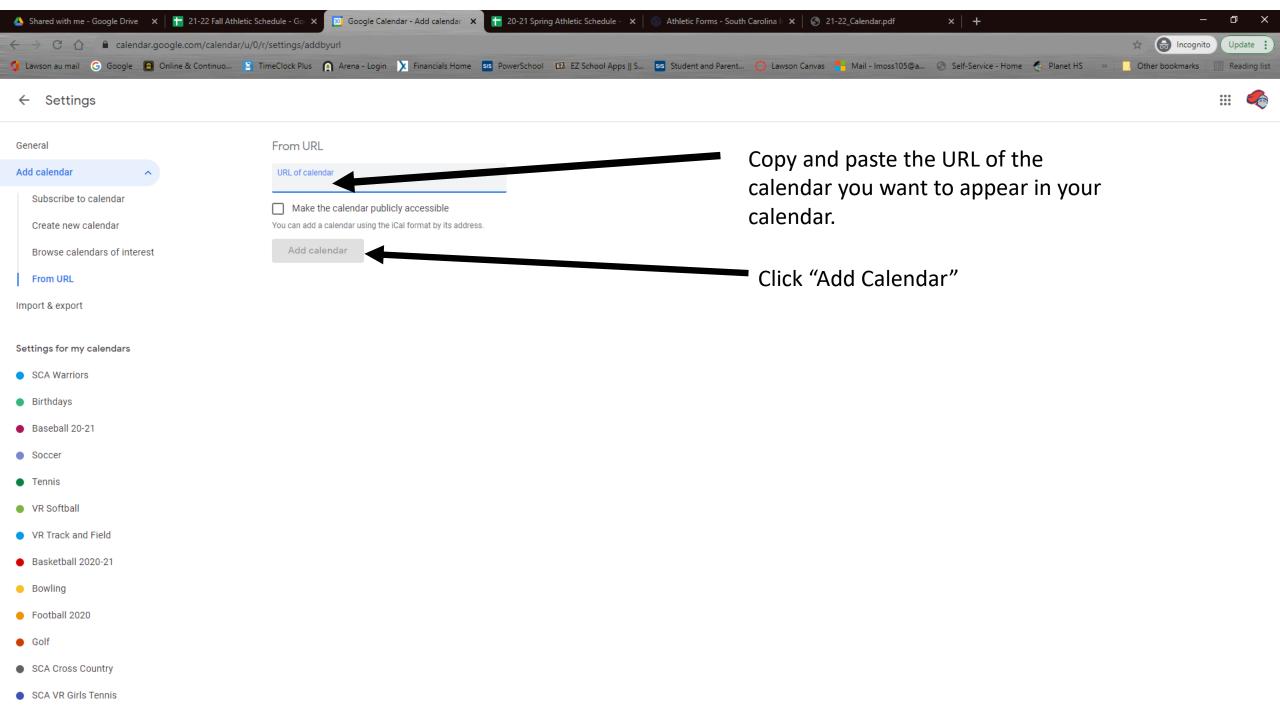

Directions: These should be done on the <u>computer</u>. Once you complete on the computer, it will show up on your calendar app on phone.

- On Slide 10, COPY the URL of the sport you want to add to your calendar... do no click on it.
- Once you are in your calendar app, on the left, click on the + beside "other calendars". (shown on slide 6)
- Choose "From URL". (shown on slide 7)
- Paste the URL address from the sport on the previous slide that you copied. Choose "Add Calendar". (Shown on slide 8)
- It should now be showing under "My Calendars". Check the box beside the name of the team. (Shown on slide 9)