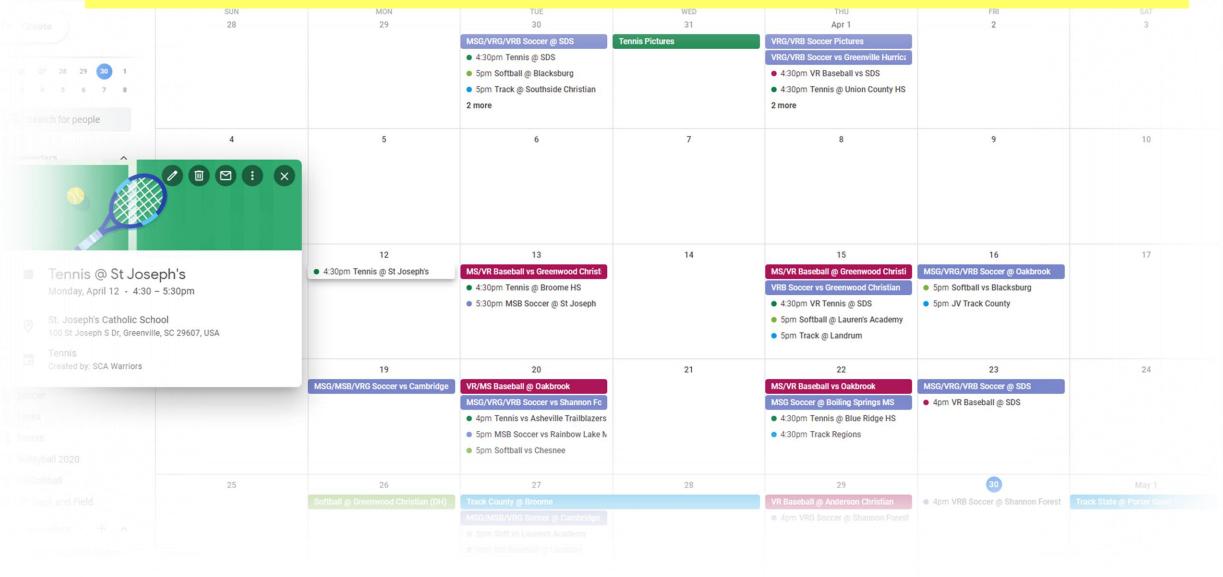

## HOW CAN YOU STAY UP WITH CHANGING DATES AND TIMES OF GAMES?

Download a Calendar app on your phone. Go through the following steps and you will be set...

## DO YOU WANT ALL OF YOUR ATHLETE'S GAMES LOADED ONTO YOUR CALENDAR APP? AS I MAKE A CHANGE TO THE SCHEDULE, IT WILL AUTOMATICALLY CHANGE ON YOUR CALENDAR APP. EACH ENTRY WILL INCLUDE THE GAME DATE, LOCATION WITH ADDRESS, TIME AND NOTES.

|                                                    | · · · ·                            | e - Gc 🗙 🔯 Google Calendar - April 2021 🗙                  | 音 20-21 Spring Athletic Schedule - 💙                                                                                                | 🕻 🛛 🛞 Athletic Forms - South Carolina 🛛 | 🛛 🗙 🛛 S 21-22_Calendar.pdf                                                                                         | ×   +                                                         | -                                  | a x                      |
|----------------------------------------------------|------------------------------------|------------------------------------------------------------|-------------------------------------------------------------------------------------------------------------------------------------|-----------------------------------------|--------------------------------------------------------------------------------------------------------------------|---------------------------------------------------------------|------------------------------------|--------------------------|
|                                                    | ndar.google.com/calendar/u/0/r/mor | nth/2021/4/1<br>ock Plus 🎧 Arena - Login 🔀 Financials Home | SIS PowerSchool 172 F7 School Anns II                                                                                               | S SIS Student and Parent O Law          | vson Canvas 💻 Mail - Imoss105@a                                                                                    | Self-Service - Home . Dianet HS                               | Other bookmarks                    | Update :<br>Reading list |
|                                                    |                                    |                                                            |                                                                                                                                     |                                         |                                                                                                                    | O sea service frome (e frometrio                              |                                    | - Accounty inst          |
| ≡ 📴 Calendar                                       | Today < >                          | April 2021                                                 |                                                                                                                                     |                                         |                                                                                                                    | Q (?)                                                         | Month -                            | •• 🍫                     |
| + Create                                           | SUN<br>28                          | MON<br>29                                                  | TUE<br>30<br>MSG/VRG/VRB Soccer @ SDS                                                                                               | WED<br>31<br>Tennis Pictures            | THU<br>Apr 1<br>VRG/VRB Soccer Pictures                                                                            | FRI<br>2                                                      | SAT<br>3                           |                          |
| 25 26 27 28 29 <b>30</b><br>2 3 4 5 6 7            |                                    |                                                            | <ul> <li>4:30pm Tennis @ SDS</li> <li>5pm Softball @ Blacksburg</li> <li>5pm Track @ Southside Christian</li> <li>2 more</li> </ul> |                                         | VRG/VRB Soccer vs Greenville Hurric:<br>• 4:30pm VR Baseball vs SDS<br>• 4:30pm Tennis @ Union County HS<br>2 more |                                                               |                                    | <b>o</b>                 |
| Search for people                                  |                                    |                                                            |                                                                                                                                     |                                         |                                                                                                                    |                                                               |                                    |                          |
| My calendars                                       | 4                                  | 5                                                          | 6                                                                                                                                   | 7                                       | 8                                                                                                                  | 9                                                             | 10                                 | +                        |
| SCA Warriors                                       |                                    |                                                            |                                                                                                                                     |                                         |                                                                                                                    |                                                               |                                    |                          |
| Baseball 20-21 Basketball 2020-21                  |                                    |                                                            |                                                                                                                                     |                                         |                                                                                                                    |                                                               |                                    |                          |
| Birthdays                                          | 11                                 | 12                                                         | 13                                                                                                                                  | 14                                      | 15                                                                                                                 | 16                                                            | 17                                 |                          |
| <ul> <li>Bowling</li> <li>Football 2020</li> </ul> |                                    | • 4:30pm Tennis @ St Joseph's                              | MS/VR Baseball vs Greenwood Christ<br>• 4:30pm Tennis @ Broome HS                                                                   |                                         | MS/VR Baseball @ Greenwood Christi<br>VRB Soccer vs Greenwood Christian                                            | MSG/VRG/VRB Soccer @ Oakbrook<br>• 5pm Softball vs Blacksburg |                                    |                          |
| Golf                                               |                                    |                                                            | <ul> <li>5:30pm MSB Soccer @ St Joseph</li> </ul>                                                                                   |                                         | • 4:30pm VR Tennis @ SDS                                                                                           | • 5pm JV Track County                                         |                                    |                          |
| Reminders                                          |                                    |                                                            |                                                                                                                                     |                                         | <ul> <li>5pm Softball @ Lauren's Academy</li> <li>5pm Track @ Landrum</li> </ul>                                   |                                                               |                                    |                          |
| SCA VR Girls Tennis                                | 18                                 | 19                                                         | 20                                                                                                                                  | 21                                      | 22                                                                                                                 | 23                                                            | 24                                 |                          |
| Soccer                                             |                                    | MSG/MSB/VRG Soccer vs Cambridge                            | VR/MS Baseball @ Oakbrook<br>MSG/VRG/VRB Soccer vs Shannon Fc                                                                       |                                         | MS/VR Baseball vs Oakbrook<br>MSG Soccer @ Boiling Springs MS                                                      | MSG/VRG/VRB Soccer @ SDS<br>• 4pm VR Baseball @ SDS           |                                    |                          |
| Tasks                                              |                                    |                                                            | • 4pm Tennis vs Asheville Trailblazers                                                                                              |                                         | • 4:30pm Tennis @ Blue Ridge HS                                                                                    |                                                               |                                    |                          |
| Tennis                                             |                                    |                                                            | <ul> <li>5pm MSB Soccer vs Rainbow Lake N</li> <li>5pm Softball vs Chesnee</li> </ul>                                               |                                         | <ul> <li>4:30pm Track Regions</li> </ul>                                                                           |                                                               |                                    |                          |
|                                                    | bscribe to cale dar                |                                                            |                                                                                                                                     |                                         |                                                                                                                    |                                                               |                                    |                          |
|                                                    | eate new cai ndar                  | 26<br>Softball @ Greenwood Christian (DH)                  | 27<br>Track County @ Broome                                                                                                         | 28                                      | 29<br>VR Baseball @ Anderson Christian                                                                             | 30<br>• 4pm VRB Soccer @ Shannon Forest                       | May 1<br>Track State @ Porter Gaud |                          |
|                                                    | owse caleddars of interest         | Sortualing Greenwood Christian (DH)                        | MSG/MSB/VRG Soccer @ Cambridge                                                                                                      |                                         | 4pm VRG Soccer @ Shannon Forest                                                                                    | - +pm vrd soccer (@ Snannon Porest                            | Hack State @ Porter Gaud           |                          |
| Other calendars<br>Fro                             | om URL                             |                                                            | 5pm Soft vs Lauren's Academy     form MS Reschall @ Landrum                                                                         |                                         |                                                                                                                    |                                                               |                                    |                          |
| Holidays in Unitec                                 | port                               |                                                            | <ul> <li>6pm MS Baseball @ Landrum</li> </ul>                                                                                       |                                         |                                                                                                                    |                                                               |                                    | >                        |